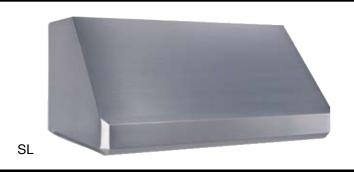

### THE BBQ EXTENSION KIT

#### **BENEFITS**

- CAN BE ATTACHED TO MOST STANDARD 18" TALL HOODS
- THE EXTENSION KIT EXTENDS THE BLOWER OVER THE COOKING SURFACE FOR BETTER PERFORMANCE
- SAVE THE COST OF BUILDING OUT THE WALL FOR INSTALLATION