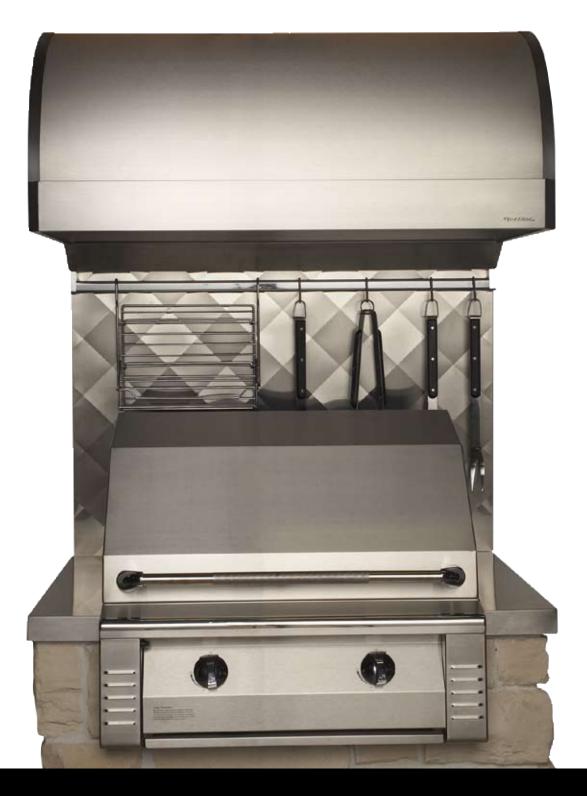

## TURN UP THE HEAT WITH OUR BBQ ACCESSORIES

Optional pullout E-Z clean grease trays

Accessory rail

All-In-One Warming Shelf & Spice Rack

# GRILL OUT TWO GREAT WAYS TO COVER YOUR GRILL