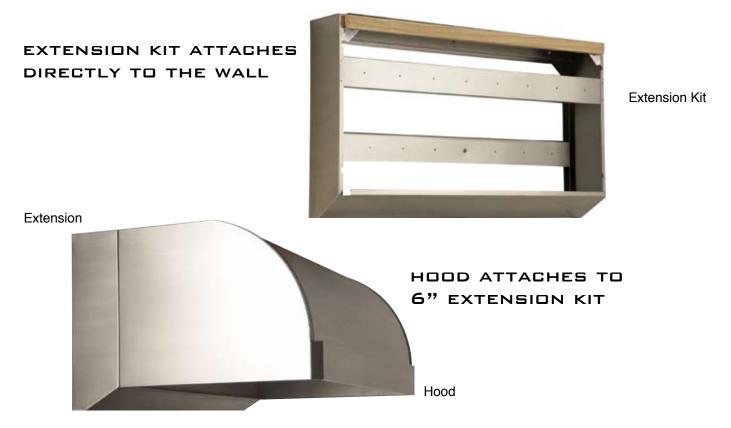

### THE BBQ EXTENSION KIT

#### **BENEFITS**

- CAN BE ATTACHED TO MOST STANDARD 18" TALL HOODS
- THE EXTENSION KIT EXTENDS THE BLOWER OVER THE COOKING SURFACE FOR BETTER PERFORMANCE
- SAVE THE COST OF BUILDING OUT THE WALL FOR INSTALLATION