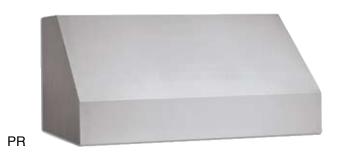

### THE BBQ EXTENSION KIT

#### **BENEFITS**

- CAN BE ATTACHED TO MOST STANDARD 18" TALL HOODS
- THE EXTENSION KIT EXTENDS THE BLOWER OVER THE COOKING SURFACE FOR BETTER PERFORMANCE
- SAVE THE COST OF BUILDING OUT THE WALL FOR INSTALLATION