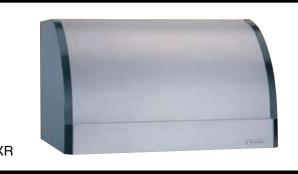

#### CUSTOMIZE YOUR OWN

### CHOOSE YOUR STYLE & DEPTH 27" 30" 33" OR ANY CUSTOM DEPTH

#### **BENEFITS**

- SINGLE INSTALLATION PROCESS
- MORE CANOPY SPACE FOR BETTER PERFORMANCE
- AVAILABLE IN ANY CUSTOM DEPTH
- SAVE THE COST OF BUILDING OUT THE WALL FOR INSTALLATION