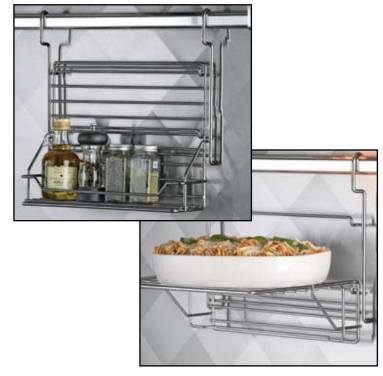

## TURN UP THE HEAT WITH OUR BBQ ACCESSORIES

Optional pullout E-Z clean grease trays

Accessory rail

All-In-One Warming Shelf & Spice Rack