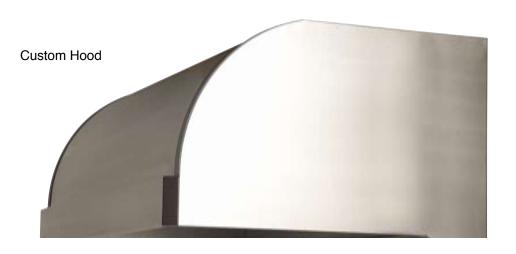

#### CUSTOMIZE YOUR OWN

### CHOOSE YOUR STYLE & DEPTH 27" 30" 33" OR ANY CUSTOM DEPTH